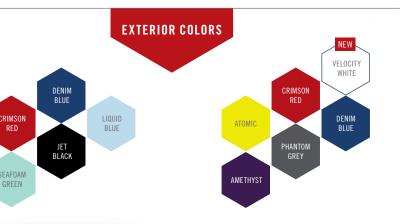

# INNOVATION

Customize your Scarab from mild to wild. From classic to aggressive gel colors and various graphic and flooring options, the possibilities are endless.