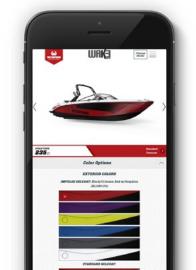

### **YOUR WAY**

Our new build and price tool is the best way to realize your vision.

Scan with your phone

HEART OF THE BEAST

A

With proven ROTAX<sup>®</sup> technology and more available horsepower than our jet, stern, and outboard competitors, the Scarab jet advantage is undeniable.