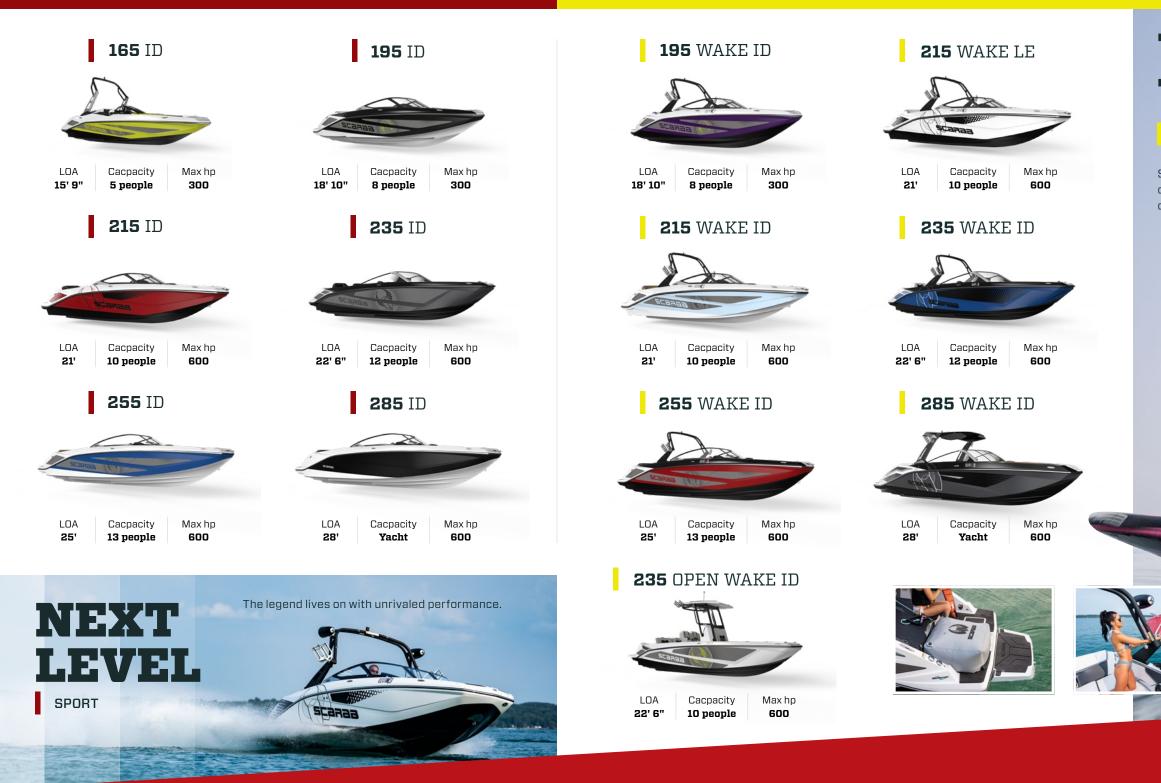

#### MULTI-SPORT

### WAKE UP YOUR WEEKEND

WAKE SPORT

Spirited acceleration combined with available ballast systems, digital speed control, and wake enhancement tabs deliver unlimited fun and none of the compromises of other propulsion systems. Yes, in a big way, we do wake sports!

The Open lineup is genuinely a multi-sport marvel. This

adventure with style and performance.

do-anything craft will take you and your crew on your next

# & DESIGN

Touch Screen Command Center

Versa-Lounge

Notched Seating

Cool Touch Interiors

MULTI-SPORT

WAKE EDITION INCLUDES: Wakeboard Tower Board Racks Wake Ballast System Digital Speed Control Package Wake Edition Graphic Touchscreen Command Center\* \*Available as a separate option on some models